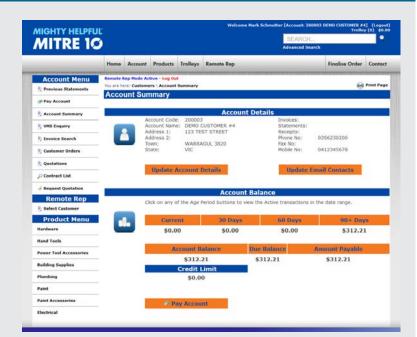

#### **Features your Trade Customers will love**

- Account Balance enquiry available via SYM-PAC Trade Online, with visibility of credit limit information available under security protocols in place.
- Account Transaction Enquiry available, with drill down to individual product lines.
- Account payments online available, via Securepay and Paypal.
- Trade customers can reprint Invoices and Statements, including visibility of signatures as proof of purchase.
- Download of Contract Price List available.
- Download of Forms such as Credit Application, Increased Credit Limit, and so, is available.
- Product Offers are available on the Login/Landing Page.

Remote Rep

process through to acceptance & fulfillment.

MIGHTY HELPFUL

MITRE 10

- you will have a new Remote Rep option added to the menu.
- When you access the Remote Rep system you are presented with a list of Customer accounts.
- These Customer accounts are customers that have been assigned to your Agent code in SYM-PAC.
- Clicking on a Customer will initiate the Remote Rep system, & from that point forward you are "logged in" as that Customer.
- The Sitemap will be updated to show clearly that you are in Remote Rep Mode, and give you an option to Log Out.