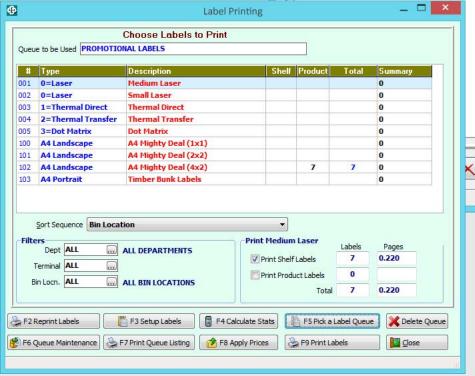

# Make your store merchandising look amazing!

- NEW feature built by SYM-PAC into our system allows stores to only print the Mitre 10 promotional labels that they need — on special pre-printed Mitre 10 Promotional Label templates.
- Only print the labels you need for the actual products you are stocking from the Mitre 10 Promotion! Print labels in Bin Location order with the Bin Location on the label, so that staff know where to put it!

### Simple to use!

- Designed to be as simple as possible, this feature uses SYM-PAC's standard print queue functionality so that labels can be printed in Bin Location or Department order.
- This makes it easy for store staff to place them correctly with the right promotional products!

### Variety of formats available

A variety of label formats are available, as shown here, allowing stores flexibility with their display of promotional products to suit their own strategies for targeting their customers.