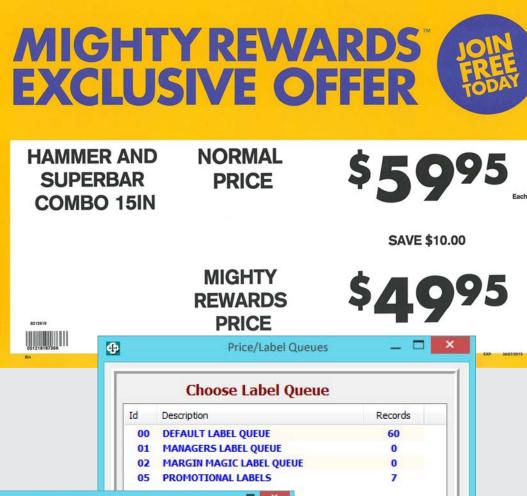

## **MIGHTY REWARDS EXCLUSIVE OFFER**

NORMAL

PRICE

MIGHTY

REWARDS

PRICE

HAMMER AND SUPERBAR COMBO 15IN

NORMAL PRICE

**MIGHTY REWARDS** 

**EXCLUSIVE OFFER** 

**\$59**95

MIGHTY REWARDS PRICE

\$**49**95

## MIGHTY REWARDS EXCLUSIVE OFFER

HAMMER AND

SUPERBAR

COMBO 15IN

NORMAL PRICE

\$**59**95

\$5995

\$**49**95

MIGHTY REWARDS PRICE

\$**49**95